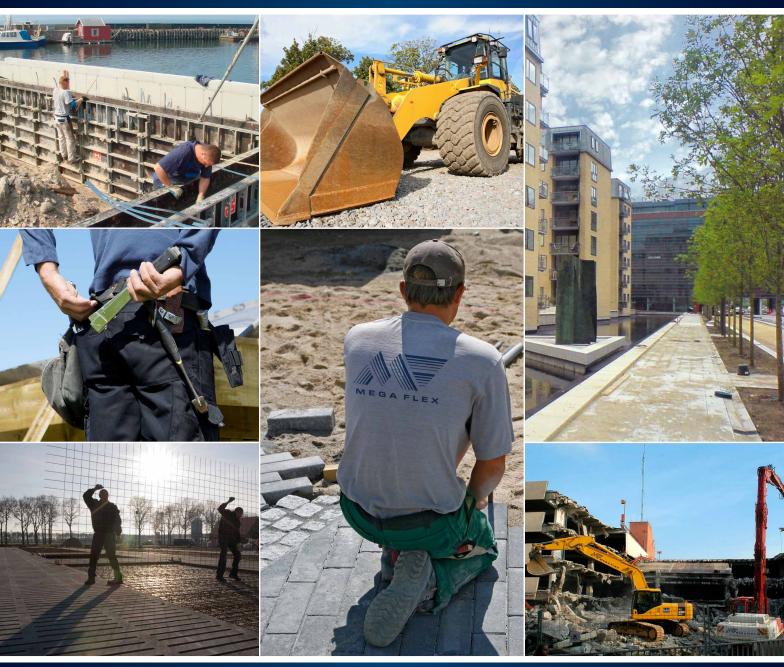

## **Building & Construction**

Tenders - Semi contracts - Hourly work

Concrete work / Steel fixing - Mortar raking - Construction site services Surface work and Gardening - Demolition

MEGA FLEX's management and personnel are proud of the extensive expertise we can provide in many areas of building and construction work.

Whether we are talking about "going into depth", "going to great heights" or "going wide" in connection with your current project, we've done it all before!

We have the manpower and machinery for many existing contracts/semi-contracts in the building and construction sector.

## This applies to:

- Demolition
- Brickwork
- Surface work
- Construction work
- Concrete work
- **Fitting**
- Gardening
- Maintenance

## **Specialties:**

- Installation and renovation of fireproof furnaces
- Mortar raking and pointing facades

MEGA FLEX offers your company overall solutions aswell as solutions for individual ad hoc jobs performed on a tender, contract, semi contract or hourly basis. Both skilled and unskilled workers are available at short notice, and please take a look at our list of references from completed jobs.